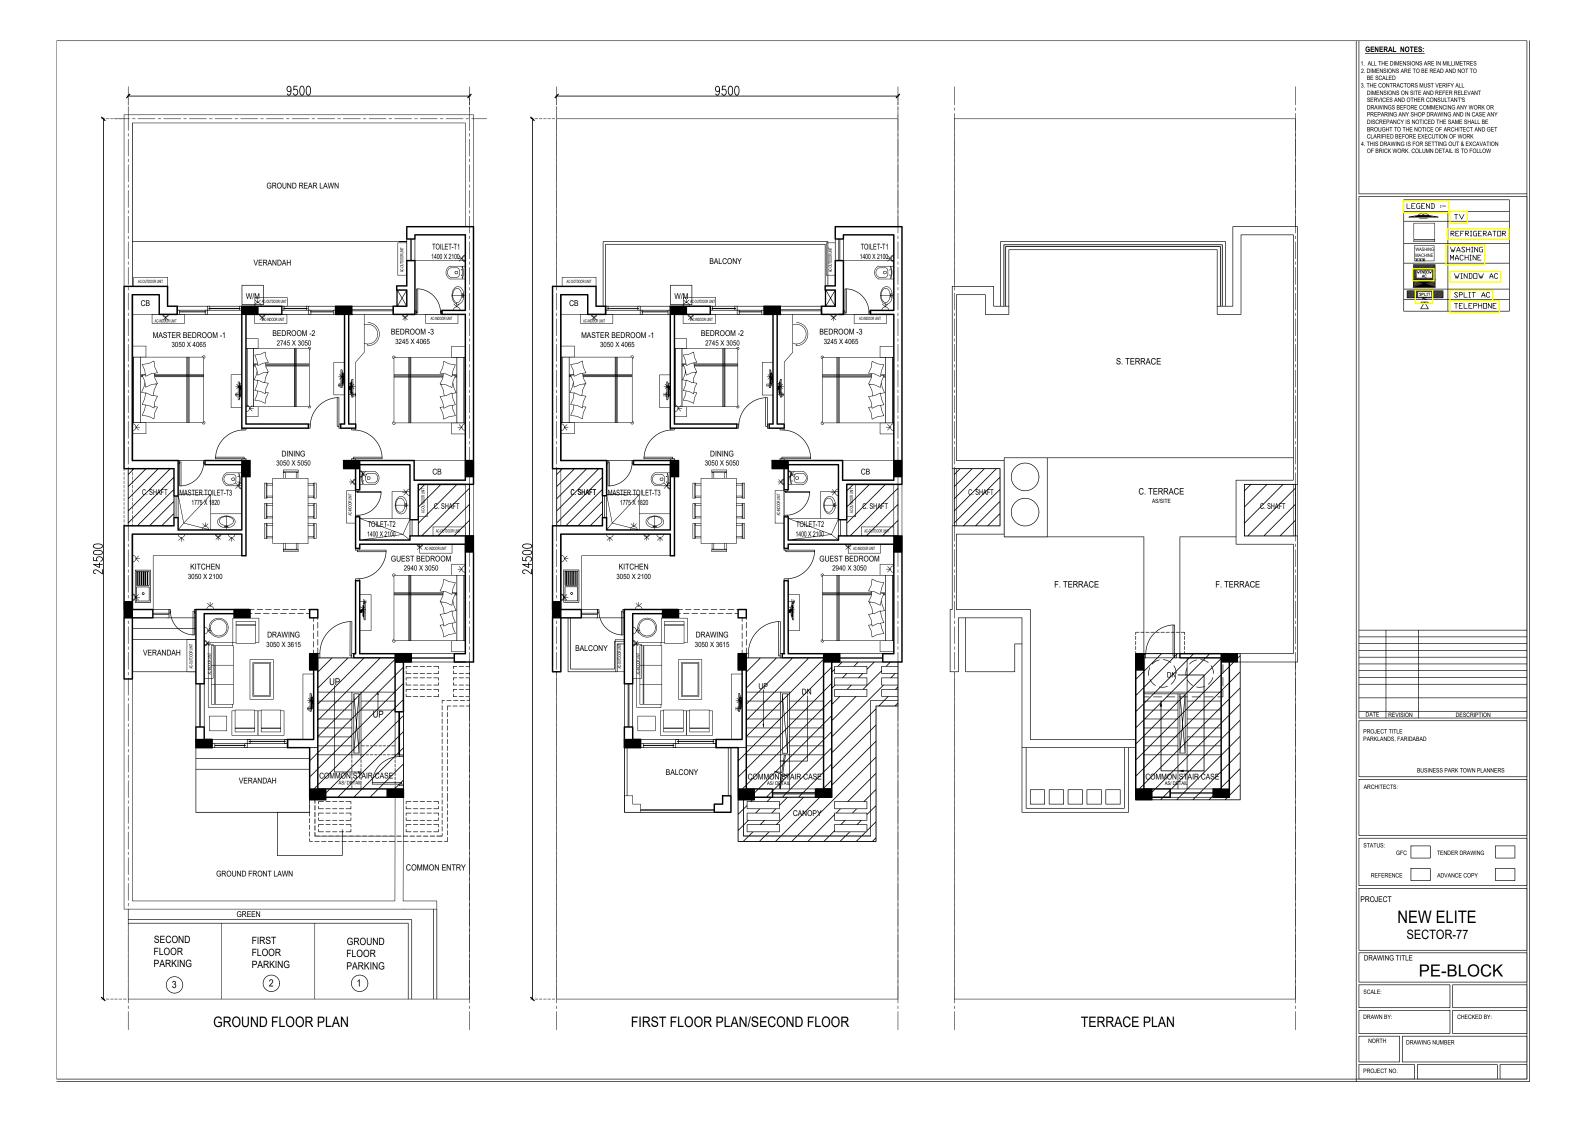

# FLOOR PLAN - TOWER J & K

3BHK + 3T Plan (Area - 1848 Sq. Ft.)

# FLOOR PLAN - TOWER J

3BHK + 3T Plan (Area - 1851 Sq. Ft.)

# FLOOR PLAN - TOWER F, G & H

3BHK + 2T Plan (Area - 1572 Sq. Ft.)

# FLOOR PLAN - TOWER F, G & H

2BHK + 2T Plan (Area - 1259 Sq. Ft.)

# FLOOR PLAN - TOWER G

2BHK + 2T Plan (Area - 1223 Sq. Ft.)

# FLOOR PLAN - TOWER A & B

2BHK + 2T Plan (Area - 1258 Sq. Ft.)

# FLOOR PLAN - TOWER A & B 2BHK + 2T Plan (Area - 1255 Sq. Ft.) TOWER - A BALCONY 4'-5" WIDE KEY PLAN TOWER - B BALCONY 5'-0" WIDE TOILET 5'-0" X 7'-0" TOILET 5'-0" X 7'-0" MASTER BEDROOM 10'-0" X 13'-2" BALCONY 3'-7" WIDE KITCHEN 9'-9" X 7'-0" DRAWING/DINING 13'-6" X 19'-0" BALCONY 5'-0" WIDE ENTRANCE LOBBY 5'-2" X 3'-8"

# FLOOR PLAN - TOWER A & B

2BHK + 2T Plan (Area - 1247 Sq. Ft.)

# FLOOR PLAN - TOWER A

2BHK + 2T Plan (Area - 1223 Sq. Ft.)