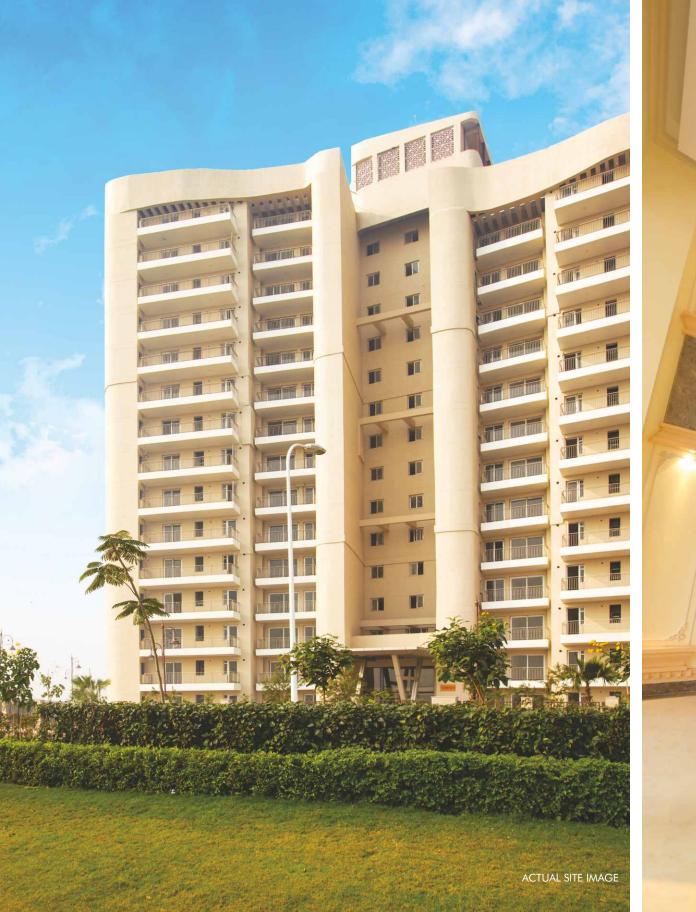

### DISCOVER THE WORLD WITHIN

Discovery Park has conveniences and features aplenty – state-of-the-art security, fully air-conditioned ground floor lobbies, waiting lounge, modern elevators, wide internal roads, power back-up, a multi-purpose park, playground, swimming pool & sports facilities and a state-of-the-art Clubhouse\* – Sanctuary with a multi-cuisine restaurant & modern health club, making it the perfect world of your dreams.