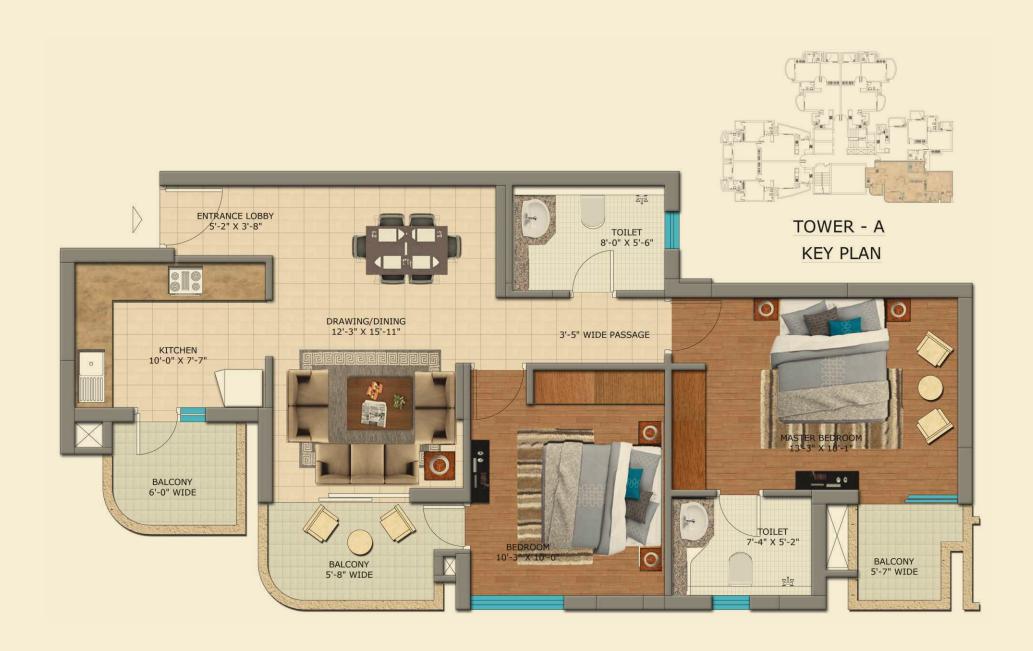

)



# FLOOR PLAN - TOWER J

3BHK + 3T Plan (Area - 1851 Sq. Ft.)



# FLOOR PLAN - TOWER F, G & H

3BHK + 2T Plan (Area - 1572 Sq. Ft.)



# FLOOR PLAN - TOWER F, G & H

2BHK + 2T Plan (Area - 1259 Sq. Ft.)





# FLOOR PLAN - TOWER G

2BHK + 2T Plan (Area - 1223 Sq. Ft.)



# FLOOR PLAN - TOWER A & B

2BHK + 2T Plan (Area - 1258 Sq. Ft.)



# FLOOR PLAN - TOWER A & B 2BHK + 2T Plan (Area - 1255 Sq. Ft.) TOWER - A BALCONY 4'-5" WIDE KEY PLAN TOWER - B BALCONY 5'-0" WIDE TOILET 5'-0" X 7'-0" TOILET 5'-0" X 7'-0" MASTER BEDROOM 10'-0" X 13'-2" BALCONY 3'-7" WIDE KITCHEN 9'-9" X 7'-0" DRAWING/DINING 13'-6" X 19'-0" BALCONY 5'-0" WIDE ENTRANCE LOBBY 5'-2" X 3'-8"

# FLOOR PLAN - TOWER A & B

2BHK + 2T Plan (Area - 1247 Sq. Ft.)



# FLOOR PLAN - TOWER A

2BHK + 2T Plan (Area - 1223 Sq. Ft.)



### SITE PLAN



#### LEGEND:

- 1. Guard Room
- 2. Rest Room & Fire Control Room
- 3. Meter/HT Panel Room
- 4. Entry Gate
- 5. Resident Entry
- 6. Servant Entry
- 7. Vehicular Entry & Exit
- 8. Water Body
- 9. Tree Court
- 10. Party Lawn
- 11. Deck
- 12. Kid's Pool
- 13. Swimming Pool
- 14. Interactive Plaza
- 15. Open Area Lounge
- 16. Barbeque & Sitting Area
- 17. Chess Play Area
- 18. Hopscotch Play Area
- 19. Yoga
- 20. Open GYM
- 21. Kid's Play Area
- 22. Amphitheatre & Water Body
- 23. Skating Rink
- 24. Cricket Practice Pitch-2 Nos.
- 25. Lawn Tennis Court
- 26. Basket Ball
- 27. Volley Ball
- 28. Football Ground-5 Players Each Side
- 29. Athletics Track-4 Lanes
- 30. Jogging Path
- 31. Cooling Tower Area
- 32. EWS Area
- 33. Gazebo
- 34. Visitor's Parking

#### **SPECIFICATIONS*