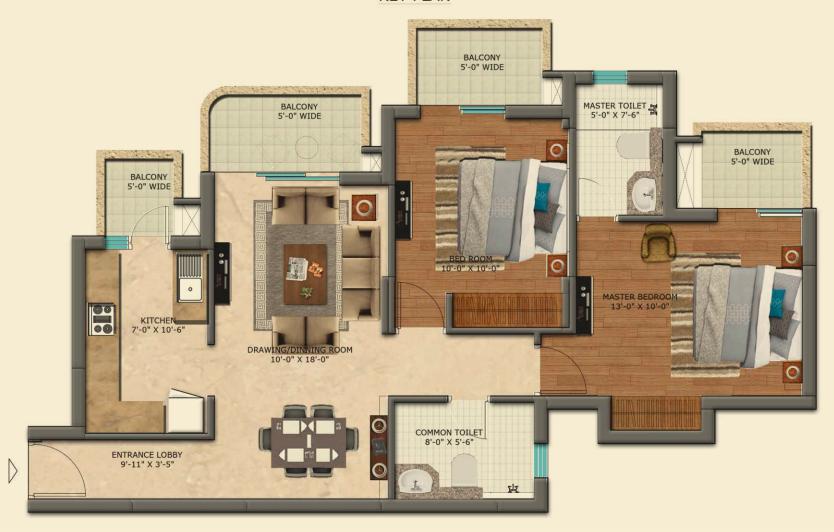

or are within walking distance.



### WORLD CLASS HOSPITALS

- Fortis Hospital
- Asian Hospital
- Metro Hospital
- 2000 Bed Mata Amritanandmayi Hospital (upcoming)



### STATE-OF-THE-ART SANCTUARY CLUB

### CLUB AREA

Swimming Pool & Kids Pool

Multi-purpose Hall with Badminton Court

Restaurant and Kitchen

Lounge and Lobby

Squash Court

Gym

Kids Zone

Bowling Alley

A.V. Room

TT Table

Pool Table

### SPORTS AREA

Lawn Tennis Court

Basketball

Volleyball

Cricket Net

Skating Rink

Athletics Track















# FLOOR PLAN - TOWER J & K

3BHK + 3T Plan (Area - 1848 Sq. Ft.)



# FLOOR PLAN - TOWER J

3BHK + 3T Plan (Area - 1851 Sq. Ft.)



# FLOOR PLAN - TOWER F, G & H

3BHK + 2T Plan (Area - 1572 Sq. Ft.)



# FLOOR PLAN - TOWER F, G & H

2BHK + 2T Plan (Area - 1259 Sq. Ft.)





# FLOOR PLAN - TOWER G

2BHK + 2T Plan (Area - 1223 Sq. Ft.)



# FLOOR PLAN - TOWER A & B

2BHK + 2T Plan (Area - 1258 Sq. Ft.)



# FLOOR PLAN - TOWER A & B 2BHK + 2T Plan (Area - 1255 Sq. Ft.) TOWER - A BALCONY 4'-5" WIDE KEY PLAN TOWER - B BALCONY 5'-0" WIDE TOILET 5'-0" X 7'-0" TOILET 5'-0" X 7'-0" MASTER BEDROOM 10'-0" X 13'-2" BALCONY 3'-7" WIDE KITCHEN 9'-9" X 7'-0" DRAWING/DINING 13'-6" X 19'-0" BALCONY 5'-0" WIDE ENTRANCE LOBBY 5'-2" X 3'-8"

# FLOOR PLAN - TOWER A & B

2BHK + 2T Plan (Area - 1247 Sq. Ft.)



# FLOOR PLAN - TOWER A

2BHK + 2T Plan (Area - 1223 Sq. Ft.)



### SITE PLAN



#### LEGEND:

- 1. Guard Room
- 2. Rest Room & Fire Control Room
- 3. Meter/HT Panel Room
- 4. Entry Gate
- 5. Resident Entry
- 6. Servant Entry
- 7. Vehicular Entry & Exit
- 8. Water Body
- 9