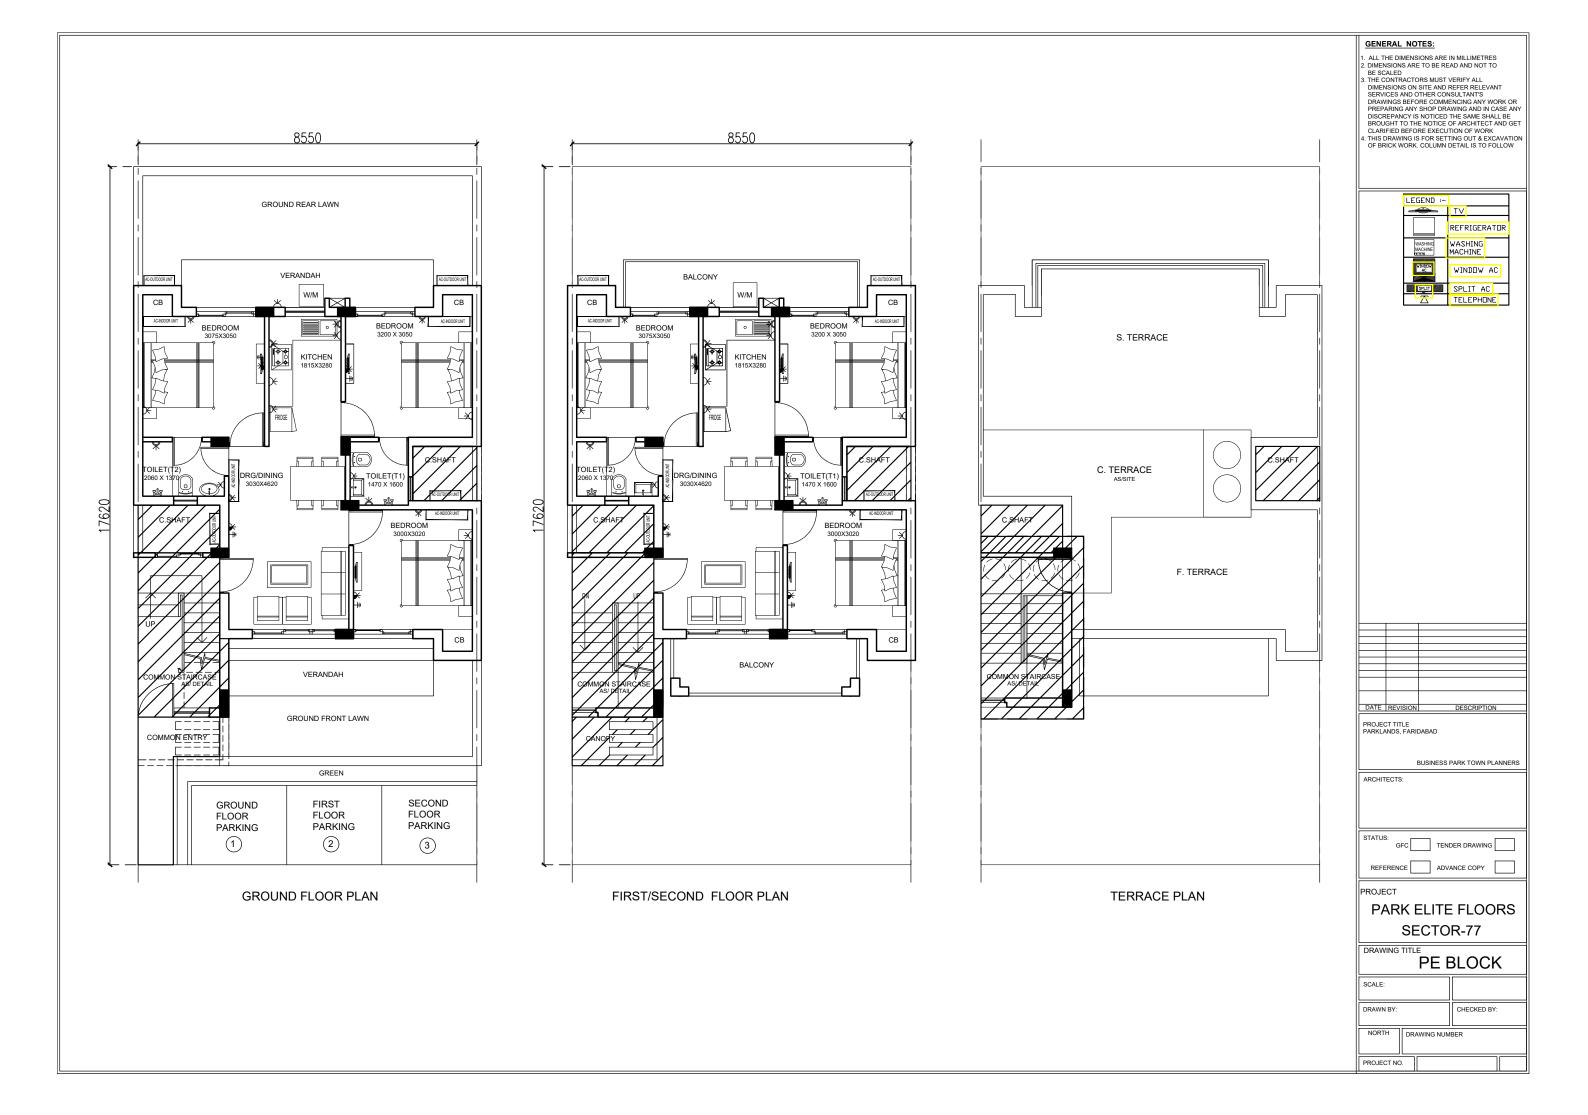

# FLOOR PLAN - TOWER J & K

3BHK + 3T Plan (Area - 1848 Sq. Ft.)

# FLOOR PLAN - TOWER J

3BHK + 3T Plan (Area - 1851 Sq. Ft.)

# FLOOR PLAN - TOWER F, G & H

3BHK + 2T Plan (Area - 1572 Sq. Ft.)

# FLOOR PLAN - TOWER F, G & H

2BHK + 2T Plan (Area - 1259 Sq. Ft.)

# FLOOR PLAN - TOWER G

2BHK + 2T Plan (Area - 1223 Sq. Ft.)

# FLOOR PLAN - TOWER A & B

2BHK + 2T Plan (Area - 1258 Sq. Ft.)

# FLOOR PLAN - TOWER A & B 2BHK + 2T Plan (Area - 1255 Sq. Ft.) TOWER - A BALCONY 4'-5" WIDE KEY PLAN TOWER - B BALCONY 5'-0" WIDE TOILET 5'-0" X 7'-0" TOILET 5'-0" X 7'-0" MASTER BEDROOM 10'-0" X 13'-2" BALCONY 3'-7" WIDE KITCHEN 9'-9" X 7'-0" DRAWING/DINING 13'-6" X 19'-0" BALCONY 5'-0" WIDE ENTRANCE LOBBY 5'-2" X 3'-8"

# FLOOR PLAN - TOWER A & B

2BHK + 2T Plan (Area - 1247 Sq. Ft.)

# FLOOR PLAN - TOWER A

2BHK + 2T Plan (Area - 1223 Sq. Ft.)