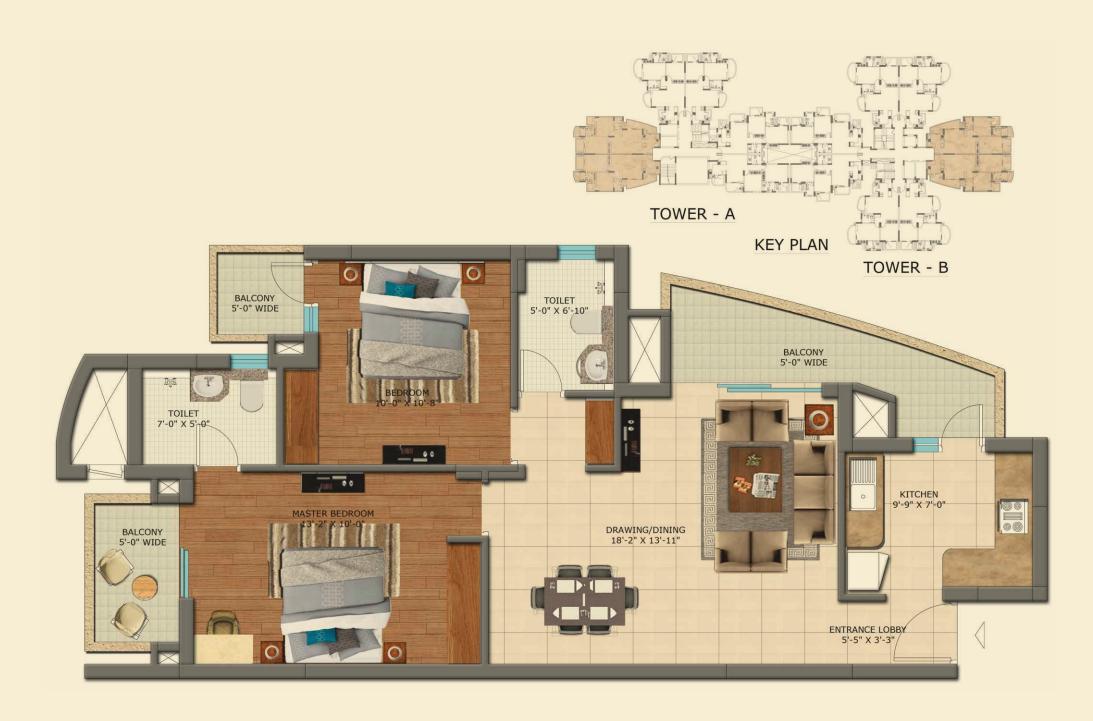

ritanandmayi Hospital (upcoming)



### STATE-OF-THE-ART SANCTUARY CLUB

### CLUB AREA

Swimming Pool & Kids Pool

Multi-purpose Hall with Badminton Court

Restaurant and Kitchen

Lounge and Lobby

Squash Court

Gym

Kids Zone

Bowling Alley

A.V. Room

TT Table

Pool Table

### SPORTS AREA

Lawn Tennis Court

Basketball

Volleyball

Cricket Net

Skating Rink

Athletics Track















# FLOOR PLAN - TOWER J & K

3BHK + 3T Plan (Area - 1848 Sq. Ft.)



# FLOOR PLAN - TOWER J

3BHK + 3T Plan (Area - 1851 Sq. Ft.)



# FLOOR PLAN - TOWER F, G & H

3BHK + 2T Plan (Area - 1572 Sq. Ft.)



# FLOOR PLAN - TOWER F, G & H

2BHK + 2T Plan (Area - 1259 Sq. Ft.)





# FLOOR PLAN - TOWER G

2BHK + 2T Plan (Area - 1223 Sq. Ft.)



# FLOOR PLAN - TOWER A & B

2BHK + 2T Plan (Area - 1258 Sq. Ft.)



# FLOOR PLAN - TOWER A & B 2BHK + 2T Plan (Area - 1255 Sq. Ft.) TOWER - A BALCONY 4'-5" WIDE KEY PLAN TOWER - B BALCONY 5'-0" WIDE TOILET 5'-0" X 7'-0" TOILET 5'-0" X 7'-0" MASTER BEDROOM 10'-0" X 13'-2" BALCONY 3'-7" WIDE KITCHEN 9'-9" X 7'-0" DRAWING/DINING 13'-6" X 19'-0" BALCONY 5'-0" WIDE ENTRANCE LOBBY 5'-2" X 3'-8"

# FLOOR PLAN - TOWER A & B

2BHK + 2T Plan (Area - 1247 Sq. Ft.)



# FLOOR PLAN - TOWER A

2BHK + 2T Plan (Area - 1223 Sq. Ft.)



### SITE PLAN



#### LEGEND:

- 1. Guard Room
- 2. Rest Room & Fire Control Room
- 3. Meter/HT Panel Room
- 4. Entry Gate
- 5. Resident Entry
- 6. Servant Entry
- 7. Vehicular Entry & Exit
- 8. Water Body
- 9. Tree Court
- 10. Party Lawn
- 11. Deck
- 12. Kid's Pool
- 13. Swimming Pool
- 14. Interactive Plaza
- 15. Open Area Lounge
- 16. B