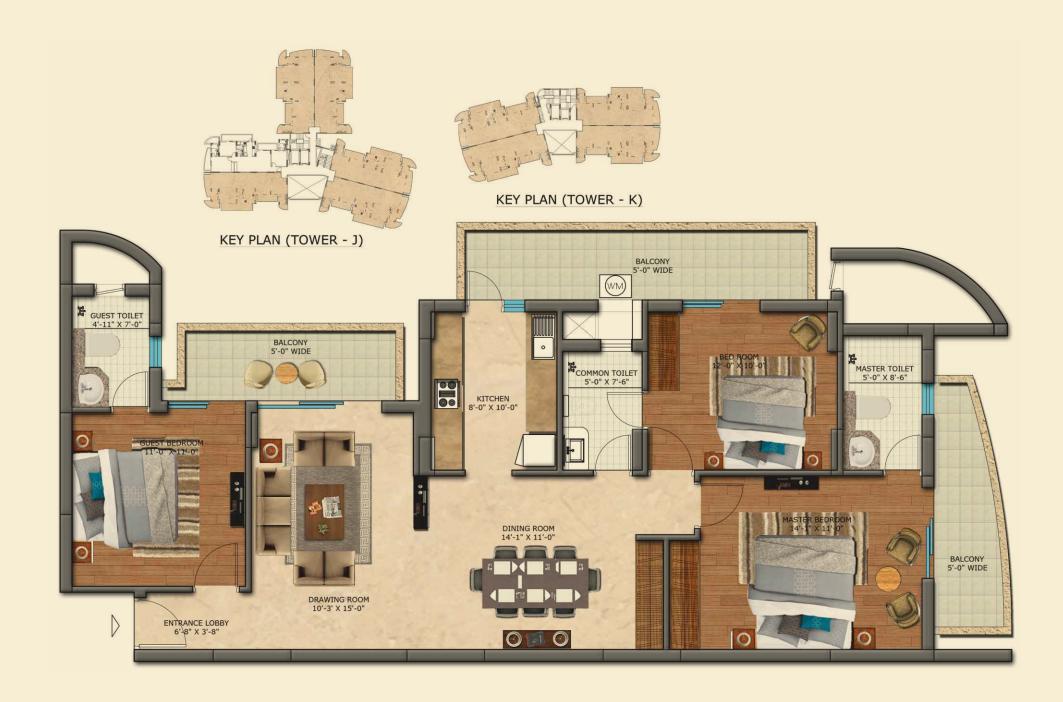

N SESSION

- Delhi Public School Shiv Nadar School
- Shri Ram Millennium Aravali International
- Modern Delhi Public School & many more....



### CONVENIENT SHOPPING

Convenient shopping centres like Next Door are within walking distance.



### WORLD CLASS HOSPITALS

- Fortis Hospital
- Asian Hospital
- Metro Hospital
- 2000 Bed Mata Amritanandmayi Hospital (upcoming)



### STATE-OF-THE-ART SANCTUARY CLUB

### CLUB AREA

Swimming Pool & Kids Pool

Multi-purpose Hall with Badminton Court

Restaurant and Kitchen

Lounge and Lobby

Squash Court

Gym

Kids Zone

Bowling Alley

A.V. Room

TT Table

Pool Table

### SPORTS AREA

Lawn Tennis Court

Basketball

Volleyball

Cricket Net

Skating Rink

Athletics Track















# FLOOR PLAN - TOWER J & K

3BHK + 3T Plan (Area - 1848 Sq. Ft.)



# FLOOR PLAN - TOWER J

3BHK + 3T Plan (Area - 1851 Sq. Ft.)



# FLOOR PLAN - TOWER F, G & H

3BHK + 2T Plan (Area - 1572 Sq. Ft.)



# FLOOR PLAN - TOWER F, G & H

2BHK + 2T Plan (Area - 1259 Sq. Ft.)





# FLOOR PLAN - TOWER G

2BHK + 2T Plan (Area - 1223 Sq. Ft.)



# FLOOR PLAN - TOWER A & B

2BHK + 2T Plan (Area - 1258 Sq. Ft.)



# FLOOR PLAN - TOWER A & B 2BHK + 2T Plan (Area - 1255 Sq. Ft.) TOWER - A BALCONY 4'-5" WIDE KEY PLAN TOWER - B BALCONY 5'-0" WIDE TOILET 5'-0" X 7'-0" TOILET 5'-0" X 7'-0" MASTER BEDROOM 10'-0" X 13'-2" BALCONY 3'-7" WIDE KITCHEN 9'-9" X 7'-0" DRAWING/DINING 13'-6" X 19'-0" BALCONY 5'-0" WIDE ENTRANCE LOBBY 5'-2" X 3'-8"

# FLOOR PLAN - TOWER A & B

2BHK + 2T Plan (Area - 1247 Sq. Ft.)



# FLOOR PLAN - TOWER A

2BHK + 2T Plan (Area - 1223 Sq. Ft.)



#