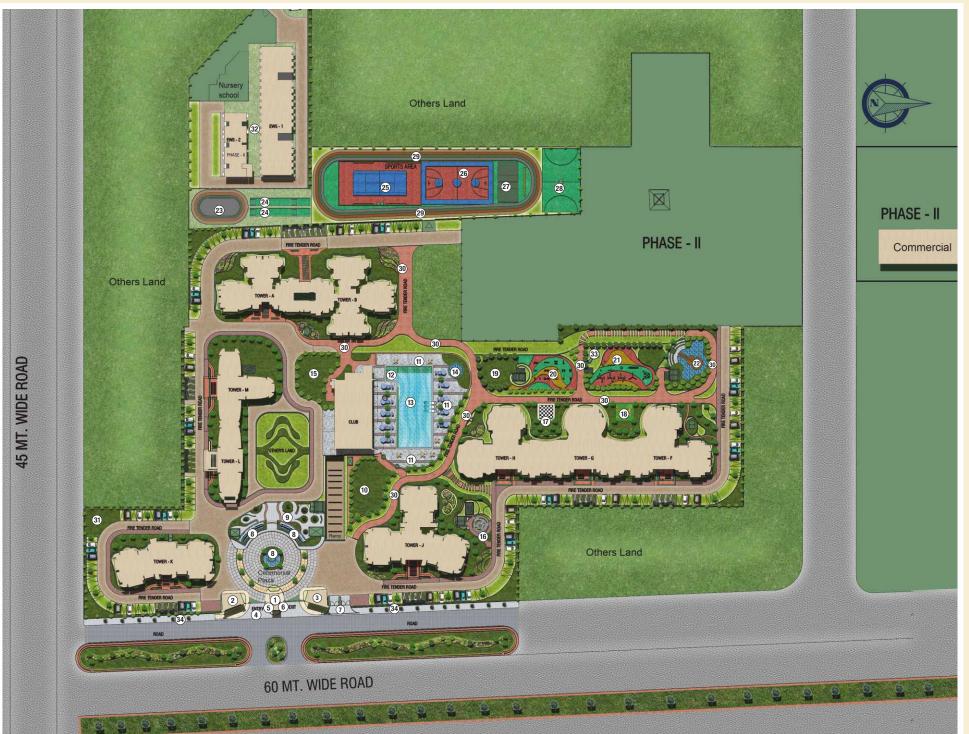

### SITE PLAN

#### LEGEND:

- 1. Guard Room
- 2. Rest Room & Fire Control Room
- 3. Meter/HT Panel Room
- 4. Entry Gate
- 5. Resident Entry
- 6. Servant Entry
- 7. Vehicular Entry & Exit
- 8. Water Body
- 9. Tree Court
- 10. Party Lawn
- 11. Deck
- 12. Kid's Pool
- 13. Swimming Pool
- 14. Interactive Plaza
- 15. Open Area Lounge
- 16. Barbeque & Sitting Area
- 17. Chess Play Area
- 18. Hopscotch Play Area
- 19. Yoga
- 20. Open GYM
- 21. Kid's Play Area
- 22. Amphitheatre & Water Body
- 23. Skating Rink
- 24. Cricket Practice Pitch-2 Nos.
- 25. Lawn Tennis Court
- 26. Basket Ball
- 27. Volley Ball
- 28. Football Ground-5 Players Each Side
- 29. Athletics Track-4 Lanes
- 30. Jogging Path
- 31. Cooling Tower Area
- 32. EWS Area
- 33. Gazebo
- 34. Visitor's Parking