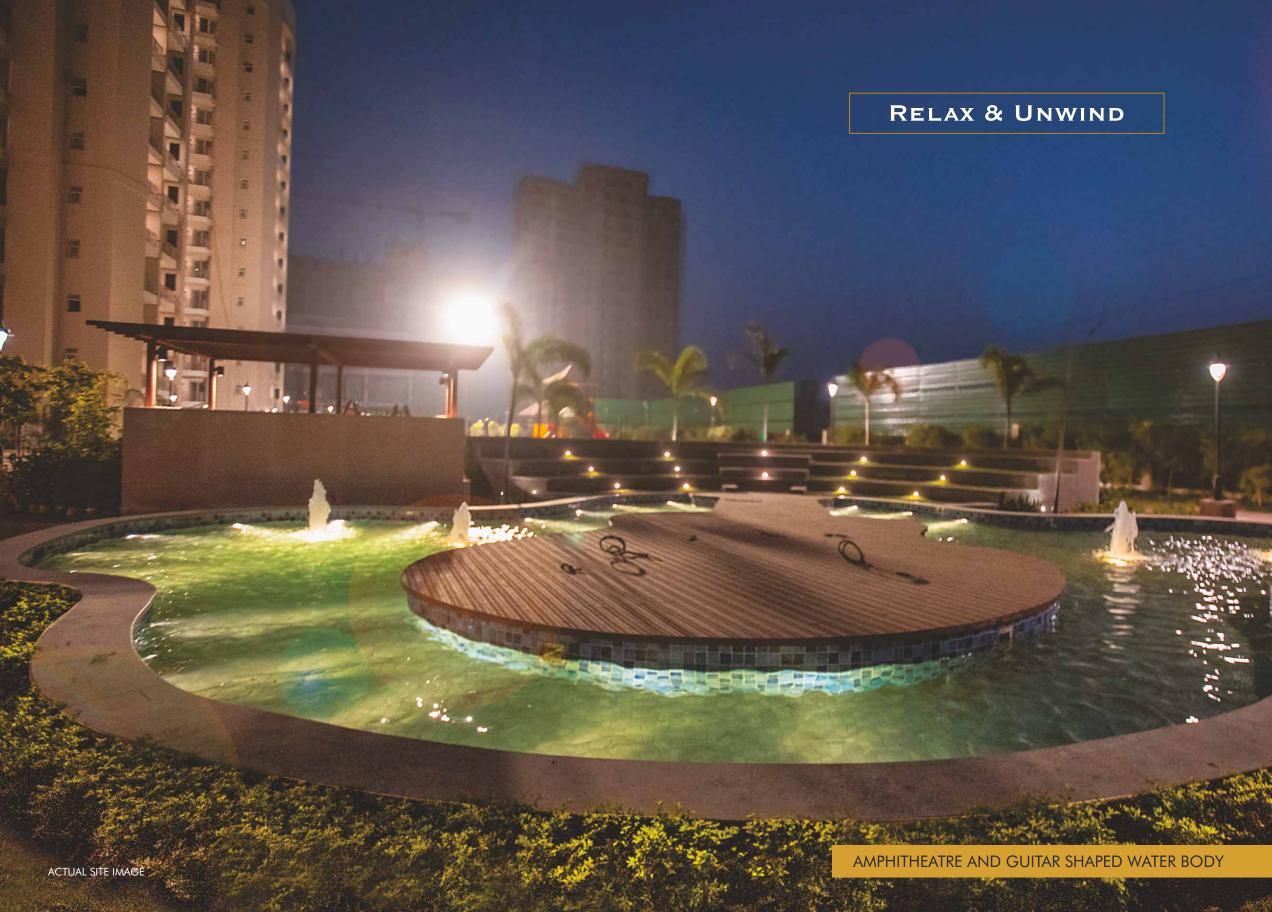

### CLUB AREA

Swimming Pool & Kids Pool

Multi-purpose Hall with Badminton Court

Restaurant and Kitchen

Lounge and Lobby

Squash Court

Gym

Kids Zone

### SPORTS AREA

Lawn Tennis Court

Basketball

Volleyball

Cricket Net

Skating Rink

Athletics Track