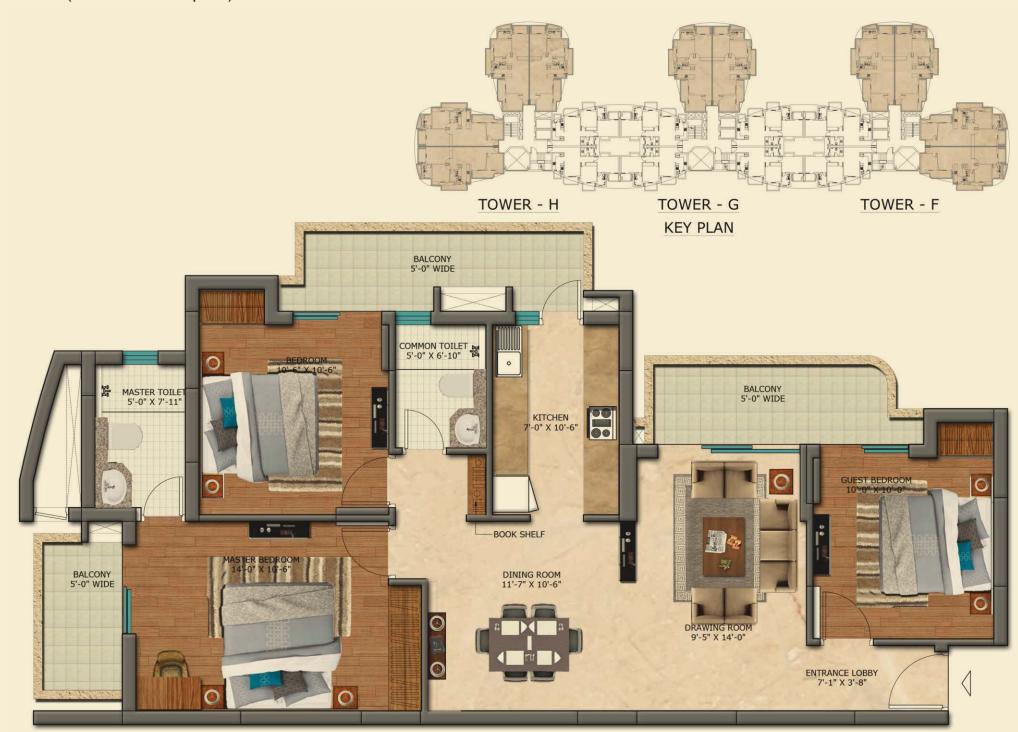

....



### CONVENIENT SHOPPING

Convenient shopping centres like Next Door are within walking distance.



### WORLD CLASS HOSPITALS

- Fortis Hospital
- Asian Hospital
- Metro Hospital
- 2000 Bed Mata Amritanandmayi Hospital (upcoming)



### STATE-OF-THE-ART SANCTUARY CLUB

### CLUB AREA

Swimming Pool & Kids Pool

Multi-purpose Hall with Badminton Court

Restaurant and Kitchen

Lounge and Lobby

Squash Court

Gym

Kids Zone

Bowling Alley

A.V. Room

TT Table

Pool Table

### SPORTS AREA

Lawn Tennis Court

Basketball

Volleyball

Cricket Net

Skating Rink

Athletics Track















# FLOOR PLAN - TOWER J & K

3BHK + 3T Plan (Area - 1848 Sq. Ft.)



# FLOOR PLAN - TOWER J

3BHK + 3T Plan (Area - 1851 Sq. Ft.)



# FLOOR PLAN - TOWER F, G & H

3BHK + 2T Plan (Area - 1572 Sq. Ft.)



# FLOOR PLAN - TOWER F, G & H

2BHK + 2T Plan (Area - 1259 Sq. Ft.)





# FLOOR PLAN - TOWER G

2BHK + 2T Plan (Area - 1223 Sq. Ft.)



# FLOOR PLAN - TOWER A & B

2BHK + 2T Plan (Area - 1258 Sq. Ft.)



# FLOOR PLAN - TOWER A & B 2BHK + 2T Plan (Area - 1255 Sq. Ft.) TOWER - A BALCONY 4'-5" WIDE KEY PLAN TOWER - B BALCONY 5'-0" WIDE TOILET 5'-0" X 7'-0" TOILET 5'-0" X 7'-0" MASTER BEDROOM 10'-0" X 13'-2" BALCONY 3'-7" WIDE KITCHEN 9'-9" X 7'-0" DRAWING/DINING 13'-6" X 19'-0" BALCONY 5'-0" WIDE ENTRANCE LOBBY 5'-2" X 3'-8"

# FLOOR PLAN - TOWER A & B

2BHK + 2T Plan (Area - 1247 Sq. Ft.)



# FLOOR PLAN - TOWER A

2BHK + 2T Plan (Area - 1223 Sq. Ft.)



### SITE PLAN



#### LEGEND:

- 1. Guard Room
- 2. Rest Room & Fire Control Room
- 3. Meter/HT Panel Room
- 4. Entry Gate
- 5. Resident