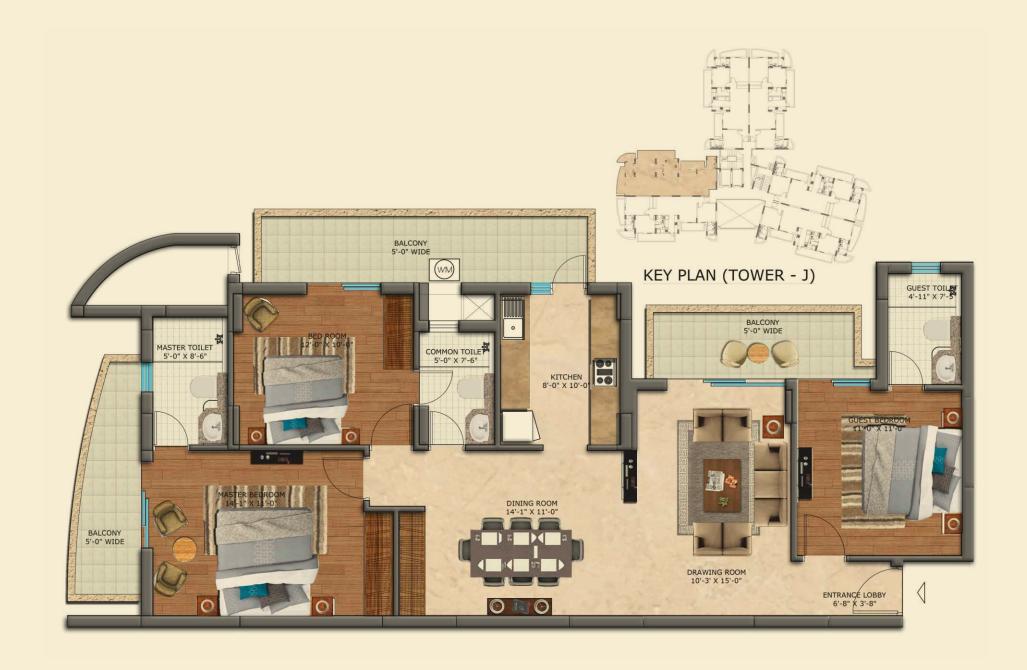

llennium Aravali International
- Modern Delhi Public School & many more....



### CONVENIENT SHOPPING

Convenient shopping centres like Next Door are within walking distance.



### WORLD CLASS HOSPITALS

- Fortis Hospital
- Asian Hospital
- Metro Hospital
- 2000 Bed Mata Amritanandmayi Hospital (upcoming)



### STATE-OF-THE-ART SANCTUARY CLUB

### CLUB AREA

Swimming Pool & Kids Pool

Multi-purpose Hall with Badminton Court

Restaurant and Kitchen

Lounge and Lobby

Squash Court

Gym

Kids Zone

Bowling Alley

A.V. Room

TT Table

Pool Table

### SPORTS AREA

Lawn Tennis Court

Basketball

Volleyball

Cricket Net

Skating Rink

Athletics Track















# FLOOR PLAN - TOWER J & K

3BHK + 3T Plan (Area - 1848 Sq. Ft.)



# FLOOR PLAN - TOWER J

3BHK + 3T Plan (Area - 1851 Sq. Ft.)



# FLOOR PLAN - TOWER F, G & H

3BHK + 2T Plan (Area - 1572 Sq. Ft.)



# FLOOR PLAN - TOWER F, G & H

2BHK + 2T Plan (Area - 1259 Sq. Ft.)





# FLOOR PLAN - TOWER G

2BHK + 2T Plan (Area - 1223 Sq. Ft.)



# FLOOR PLAN - TOWER A & B

2BHK + 2T Plan (Area - 1258 Sq. Ft.)



# FLOOR PLAN - TOWER A & B 2BHK + 2T Plan (Area - 1255 Sq. Ft.) TOWER - A BALCONY 4'-5" WIDE KEY PLAN TOWER - B BALCONY 5'-0" WIDE TOILET 5'-0" X 7'-0" TOILET 5'-0" X 7'-0" MASTER BEDROOM 10'-0" X 13'-2" BALCONY 3'-7" WIDE KITCHEN 9'-9" X 7'-0" DRAWING/DINING 13'-6" X 19'-0" BALCONY 5'-0" WIDE ENTRANCE LOBBY 5'-2" X 3'-8"

# FLOOR PLAN - TOWER A & B

2BHK + 2T Plan (Area - 1247 Sq. Ft.)



# FLOOR PLAN - TOWER A

2BHK + 2T Plan (Area - 1223 Sq. Ft.)



### SITE PLAN



#### LEGEND:

- 1. Guard Room
- 2. Rest Room & F