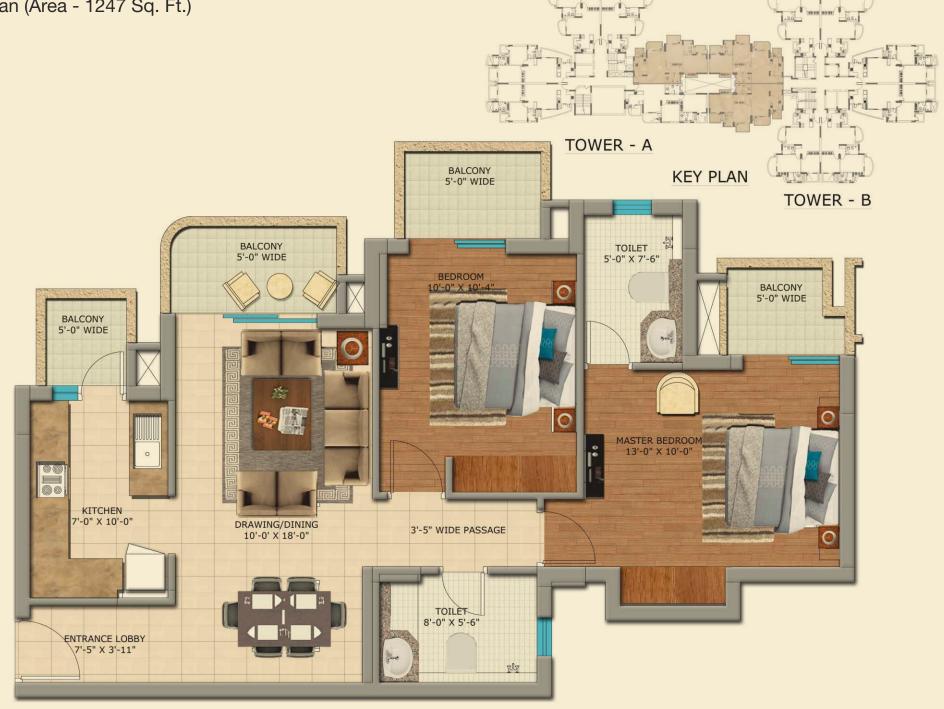

# FLOOR PLAN - TOWER J & K

3BHK + 3T Plan (Area - 1848 Sq. Ft.)



# FLOOR PLAN - TOWER J

3BHK + 3T Plan (Area - 1851 Sq. Ft.)



# FLOOR PLAN - TOWER F, G & H

3BHK + 2T Plan (Area - 1572 Sq. Ft.)



# FLOOR PLAN - TOWER F, G & H

2BHK + 2T Plan (Area - 1259 Sq. Ft.)





# FLOOR PLAN - TOWER G

2BHK + 2T Plan (Area - 1223 Sq. Ft.)



# FLOOR PLAN - TOWER A & B

2BHK + 2T Plan (Area - 1258 Sq. Ft.)



# FLOOR PLAN - TOWER A & B 2BHK + 2T Plan (Area - 1255 Sq. Ft.) TOWER - A BALCONY 4'-5" WIDE KEY PLAN TOWER - B BALCONY 5'-0" WIDE TOILET 5'-0" X 7'-0" TOILET 5'-0" X 7'-0" MASTER BEDROOM 10'-0" X 13'-2" BALCONY 3'-7" WIDE KITCHEN 9'-9" X 7'-0" DRAWING/DINING 13'-6" X 19'-0" BALCONY 5'-0" WIDE ENTRANCE LOBBY 5'-2" X 3'-8"

# FLOOR PLAN - TOWER A & B

2BHK + 2T Plan (Area - 1247 Sq. Ft.)



# FLOOR PLAN - TOWER A

2BHK + 2T Plan (Area - 1223 Sq. Ft.)



### SITE PLAN



#### LEGEND:

- 1. Guard Room
- 2. Rest Room & Fire Control Room
- 3. Meter/HT Panel Room
- 4. Entry Gate
- 5. Resident Entry
- 6. Servant Entry
- 7. Vehicular Entry & Exit
- 8. Water Body
- 9. Tree Court
- 10. Party Lawn
- 11. Deck
- 12. Kid's Pool
- 13. Swimming Pool
- 14. Interactive Plaza
- 15. Open Area Lounge
- 16. Barbeque & Sitting Area
- 17. Chess Play Area
- 18. Hopscotch Play Area
- 19. Yoga
- 20. Open GYM
- 21. Kid's Play Area
- 22. Amphitheatre & Water Body
- 23. Skating Rink
- 24. Cricket Practice Pitch-2 Nos.
- 25. Lawn Tennis Court
- 26. Basket Ball
- 27. Volley Ball
- 28. Football Ground-5 Players Each Side
- 29. Athletics Track-4 Lanes
- 30. Jogging Path
- 31. Cooling Tower Area
- 32. EWS A