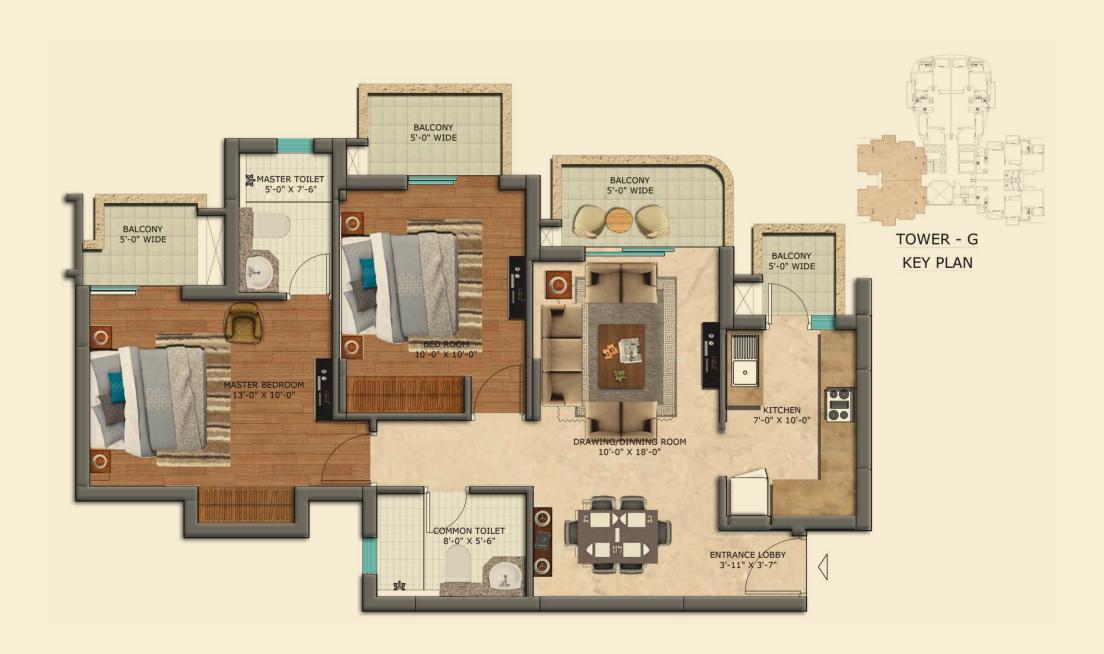

Fortis Hospital
- Asian Hospital
- Metro Hospital
- 2000 Bed Mata Amritanandmayi Hospital (upcoming)



### STATE-OF-THE-ART SANCTUARY CLUB

### CLUB AREA

Swimming Pool & Kids Pool

Multi-purpose Hall with Badminton Court

Restaurant and Kitchen

Lounge and Lobby

Squash Court

Gym

Kids Zone

Bowling Alley

A.V. Room

TT Table

Pool Table

### SPORTS AREA

Lawn Tennis Court

Basketball

Volleyball

Cricket Net

Skating Rink

Athletics Track















# FLOOR PLAN - TOWER J & K

3BHK + 3T Plan (Area - 1848 Sq. Ft.)



# FLOOR PLAN - TOWER J

3BHK + 3T Plan (Area - 1851 Sq. Ft.)



# FLOOR PLAN - TOWER F, G & H

3BHK + 2T Plan (Area - 1572 Sq. Ft.)



# FLOOR PLAN - TOWER F, G & H

2BHK + 2T Plan (Area - 1259 Sq. Ft.)





# FLOOR PLAN - TOWER G

2BHK + 2T Plan (Area - 1223 Sq. Ft.)



# FLOOR PLAN - TOWER A & B

2BHK + 2T Plan (Area - 1258 Sq. Ft.)



# FLOOR PLAN - TOWER A & B 2BHK + 2T Plan (Area - 1255 Sq. Ft.) TOWER - A BALCONY 4'-5" WIDE KEY PLAN TOWER - B BALCONY 5'-0" WIDE TOILET 5'-0" X 7'-0" TOILET 5'-0" X 7'-0" MASTER BEDROOM 10'-0" X 13'-2" BALCONY 3'-7" WIDE KITCHEN 9'-9" X 7'-0" DRAWING/DINING 13'-6" X 19'-0" BALCONY 5'-0" WIDE ENTRANCE LOBBY 5'-2" X 3'-8"

# FLOOR PLAN - TOWER A & B

2BHK + 2T Plan (Area - 1247 Sq. Ft.)



# FLOOR PLAN - TOWER A

2BHK + 2T Plan (Area - 1223 Sq. Ft.)



### SITE PLAN



#### LEGEND:

- 1. Guard Room
- 2. Rest Room & Fire Control Room
- 3. Meter/HT Panel Room
- 4. Entry Gate
- 5. Resident Entry
- 6. Servant Entry
- 7. Vehicular Entry & Exit
- 8. Water Body
- 9. Tree Court
- 10. Party Lawn
- 11. Deck
- 12. Kid's Pool
- 13.