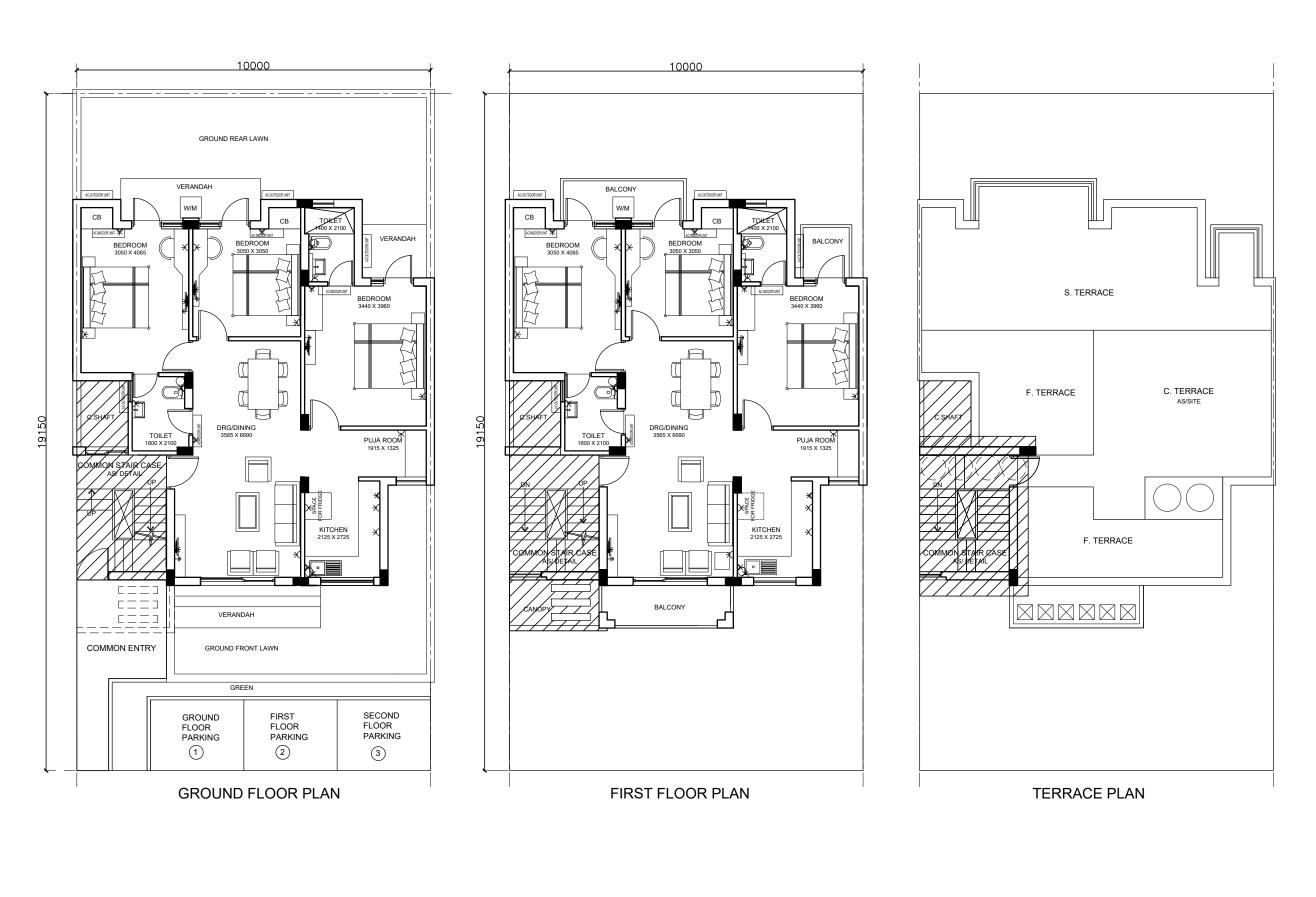

# FLOOR PLAN - TOWER J & K

3BHK + 3T Plan (Area - 1848 Sq. Ft.)

# FLOOR PLAN - TOWER J

3BHK + 3T Plan (Area - 1851 Sq. Ft.)

# FLOOR PLAN - TOWER F, G & H

3BHK + 2T Plan (Area - 1572 Sq. Ft.)

# FLOOR PLAN - TOWER F, G & H

2BHK + 2T Plan (Area - 1259 Sq. Ft.)

# FLOOR PLAN - TOWER G

2BHK + 2T Plan (Area - 1223 Sq. Ft.)

# FLOOR PLAN - TOWER A & B

2BHK + 2T Plan (Area - 1258 Sq. Ft.)

# FLOOR PLAN - TOWER A & B 2BHK + 2T Plan (Area - 1255 Sq. Ft.) TOWER - A BALCONY 4'-5" WIDE KEY PLAN TOWER - B BALCONY 5'-0" WIDE TOILET 5'-0" X 7'-0" TOILET 5'-0" X 7'-0" MASTER BEDROOM 10'-0" X 13'-2" BALCONY 3'-7" WIDE KITCHEN 9'-9" X 7'-0" DRAWING/DINING 13'-6" X 19'-0" BALCONY 5'-0" WIDE ENTRANCE LOBBY 5'-2" X 3'-8"

# FLOOR PLAN - TOWER A & B

2BHK + 2T Plan (Area - 1247 Sq. Ft.)

# FLOOR PLAN - TOWER A

2BHK + 2T Plan (Area - 1223 Sq. Ft.)