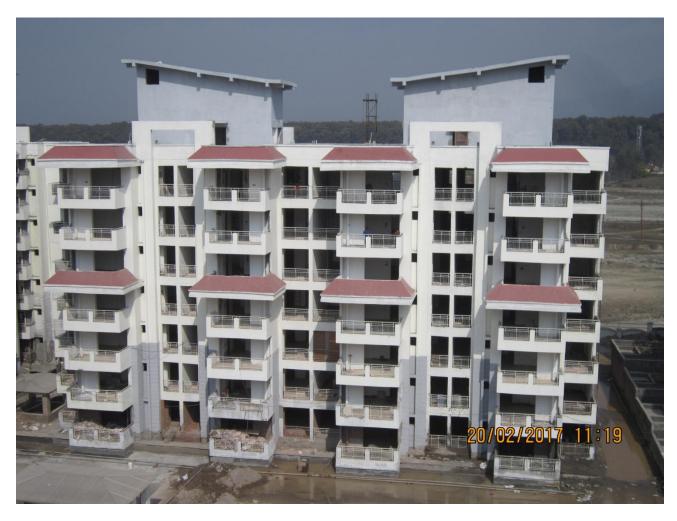

#### **TOWER NO:** B1/3 (overall completion 89.51%)

Total Floors: - G+6

Total Flats: - 52 (1558.01 SF)

**PROGRESS:** STRUCTURAL WORK

**BRICK WORK** 

- 100% completed - 100% completed **EXTERNAL PLASTERING** 

#### TOWER NO: B1/2 (overall completion 82.24%)

Total Floors: - G+6

Total Flats: - 54 (1558.01 SF)

**PROGRESS:** STRUCTURAL WORK

BRICK WORK

100% completed100% completed

**EXTERNAL PLASTERING** 

- 100% completed