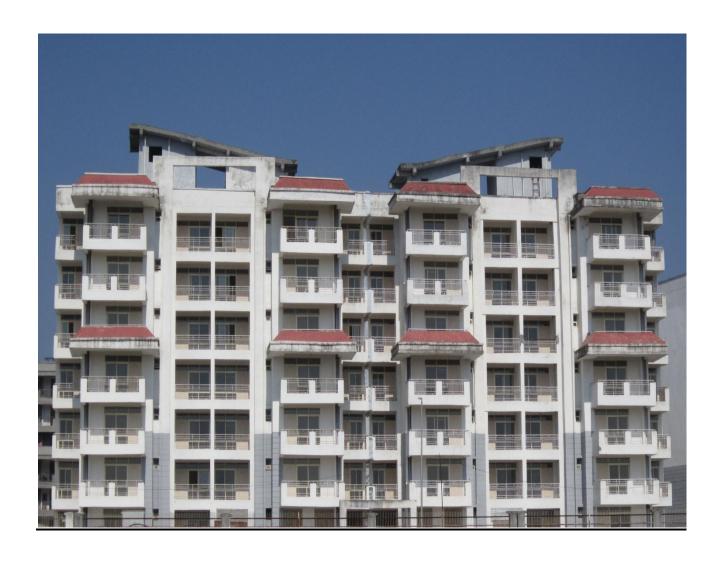

# PROGRESS DEHRADUN AS ON 15 FEB 17 (VIEW OF PACKAGE-II)

Average Strength of labour Jan 17 and Feb17: 530 No's