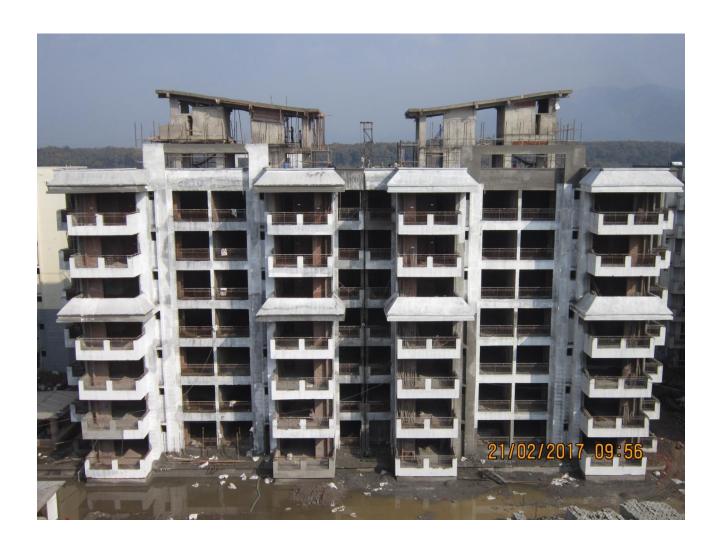

# PROGRESS DEHRADUN AS ON 15 FEB 17 (VIEW OF PACKAGE-II)

Average Strength of labour Jan 17 and Feb17: 530 No's

## PROGRESS DEHRADUN AS ON 15 FEB 17 (PACKAGE-II)

**TOWER NO:** A2B/5 (overall completion 92.28%)

Total Floors: - G+6

Total Flats: - 54 (1951 SF)

PROGRESS: STRUCTURAL WORK

- 100% completed- 100% completed

**BRICK WORK** 