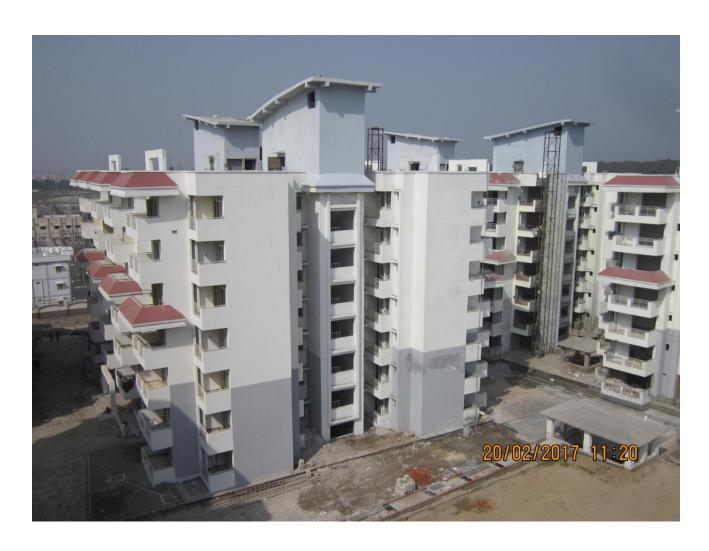

# PROGRESS DEHRADUN AS ON 15 FEB 17 (VIEW OF PACKAGE-II)

Average Strength of labour Jan 17 and Feb17: 530 No's

## PROGRESS DEHRADUN AS ON 15 FEB 17 (PACKAGE-II)

**TOWER NO:** A2B/5 (overall completion 92.28%)

Total Floors: - G+6

Total Flats: - 54 (1951 SF)

PROGRESS: STRUCTURAL WORK

- 100% completed- 100% completed

**BRICK WORK** 