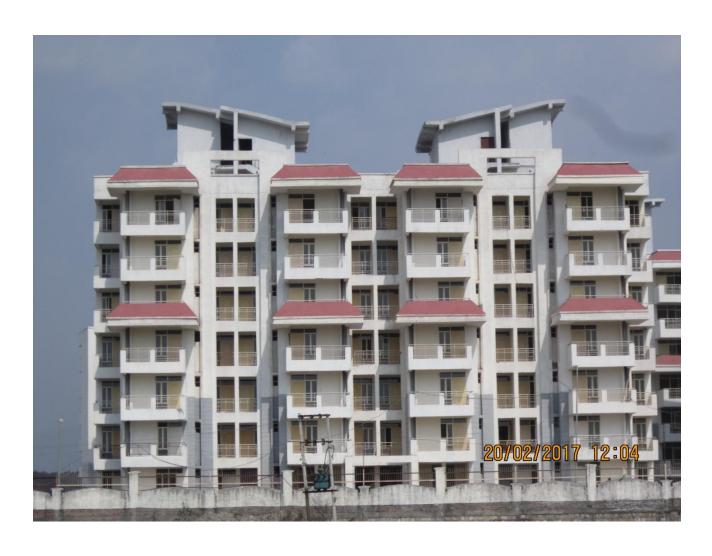

#### **TOWER NO:** B2/2 (overall completion 94.75%)

Total Floors: - G+6

Total Flats: - 53 (1298.98 SF)

**PROGRESS:** STRUCTURAL WORK

- 100% completed

**BRICK WORK** 

- 100% completed

- 100% completed