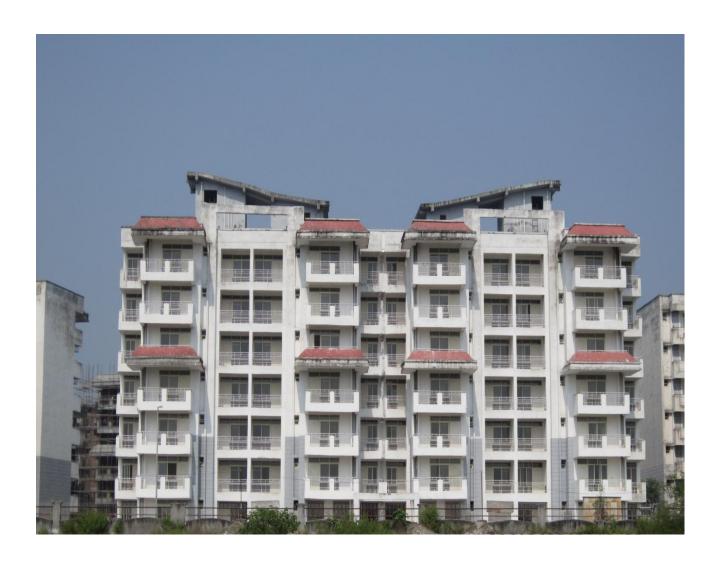

# PROGRESS DEHRADUN AS ON 15 FEB 17 (VIEW OF PACKAGE-II)

Average Strength of labour Jan 17 and Feb17: 530 No's

## PROGRESS DEHRADUN AS ON 15 FEB 17 (PACKAGE-II)

**TOWER NO:** A2B/5 (overall completion 92.28%)

Total Floors: - G+6

Total Flats: - 54 (1951 SF)

PROGRESS: STRUCTURAL WORK

- 100% completed- 100% completed

**BRICK WORK** 