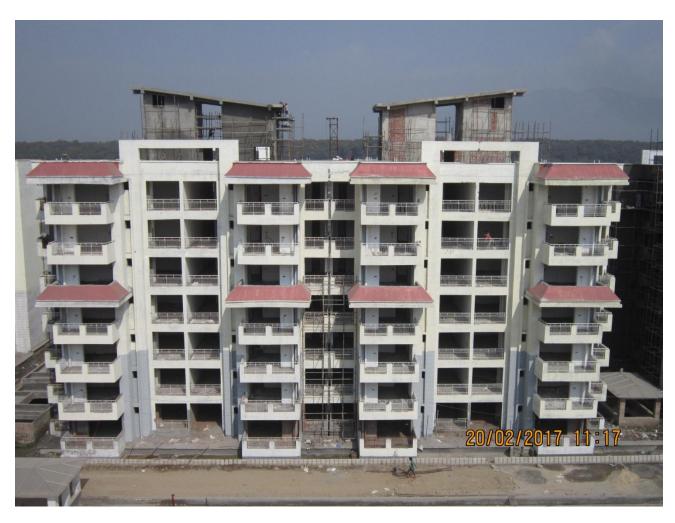

#### TOWER NO: B1/1 (overall completion 79.27%)

Total Floors: - G+6

Total Flats: - 54 (1558.01 SF)

**PROGRESS: STRUCTURAL WORK** 

**BRICK WORK** 

**EXTERNAL PLASTERING** 

**INTERNAL PLASTERING TILING** 

**PLUMBING** 

#### **TOWER NO:** A2B/4 (overall completion 77.79%)

Total Floors: - G+6

Total Flats: - 54 (1951 SF)

PROGRESS: STRUCTURAL WORK

STRUCTURAL WORK

- 100% completed - 100% completed

BRICK WORK
EXTERNAL PLASTERING