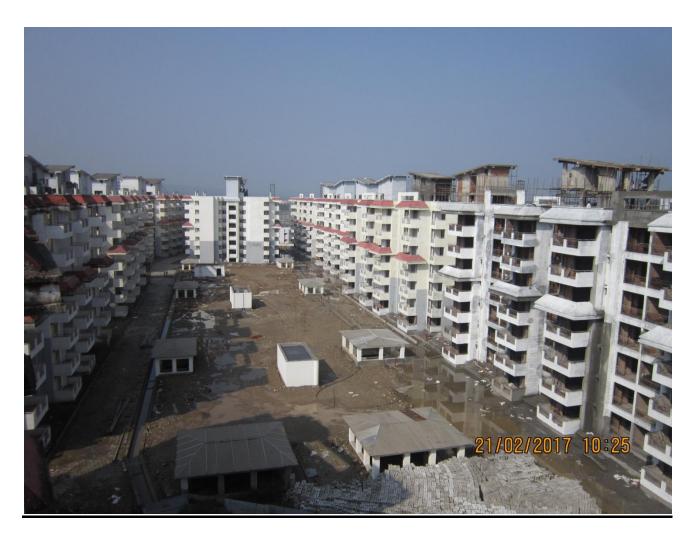

# PROGRESS DEHRADUN AS ON 15 FEB 17 (VIEW OF PACKAGE-II)

Average Strength of labour Jan 17 and Feb17: 530 No's