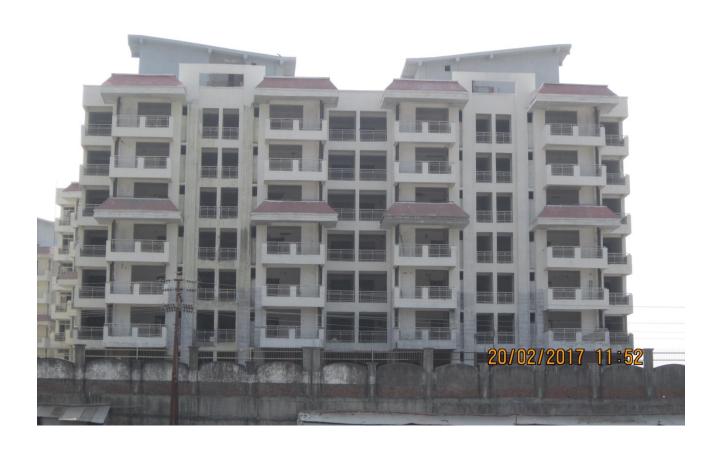

#### **TOWER NO:** B2/1 (overall completion 93.23%)

Total Floors: - G+6

Total Flats: - 54 (1298.98 SF)

PROGRESS: STRUCTURAL WORK

BRICK WORK

- 100% completed

EXTERNAL PLASTERING

- 100% completed

#### **TOWER NO:** B2/2 (overall completion 94.75%)

Total Floors: - G+6

Total Flats: - 53 (1298.98 SF)

**PROGRESS:** STRUCTURAL WORK

- 100% completed

**BRICK WORK** 

- 100% completed

- 100% completed