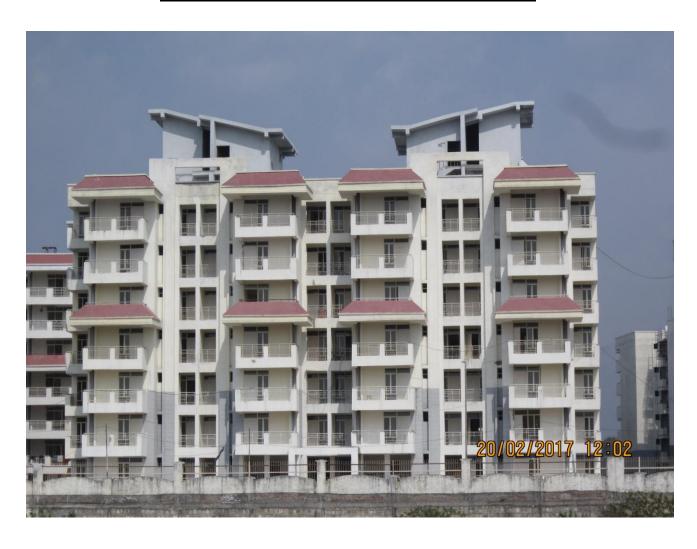

#### **TOWER NO:** B2/1 (overall completion 93.23%)

Total Floors: - G+6

Total Flats: - 54 (1298.98 SF)

PROGRESS: STRUCTURAL WORK

BRICK WORK

- 100% completed

EXTERNAL PLASTERING

- 100% completed