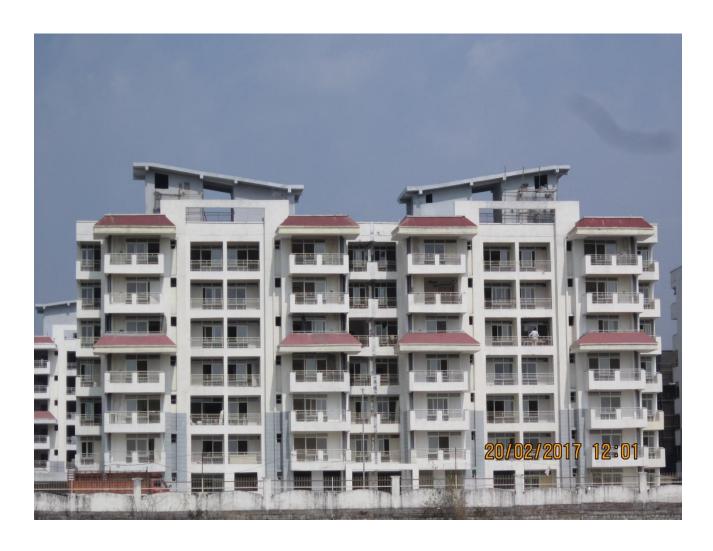

## PROGRESS DEHRADUN AS ON 15 FEB 17 (PACKAGE-II)

**TOWER NO:** A2B/5 (overall completion 92.28%)

Total Floors: - G+6

Total Flats: - 54 (1951 SF)

PROGRESS: STRUCTURAL WORK

- 100% completed- 100% completed

**BRICK WORK** 